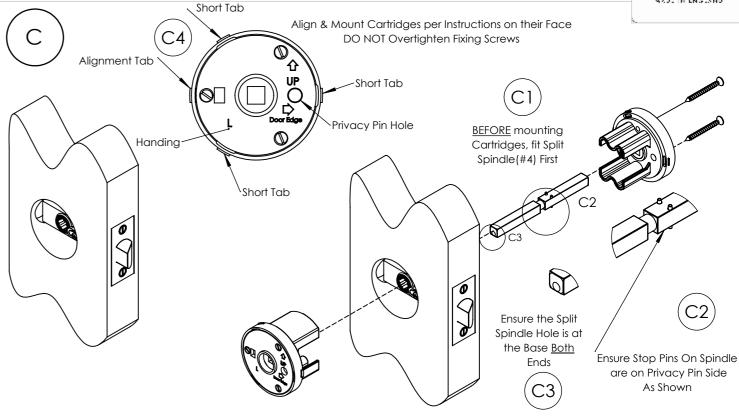

#### Pre-Bore-RND-Privacy Latch Set

- 1. Privacy Latch with Mounting Plate
- 2. Pre-Bore Cartridge-Left
- 3. Pre-Bore Cartridge-Right
- 4. Split Spindle
- 5. Privacy Pin Stop & Fixing
- 6. Rose-RND
- 7. Rose-RND-Privacy
- 8. Privacy Pin
- 9. Pre-Bore Cartridge Fixings
- 10. Face Plate with Fixings
- 11. Spacers
- 12. Strike Plate with Fixings
- 13. Dust Box

## IPB-001-PRE-BORE DOOR-ROUND ROSE - PG2 PRIVACY LATCHSET INSTALLATION INSTRUCTIONS

Fit Latch in Accordance with Manufacturers Instructions written on Latch & Cartridge