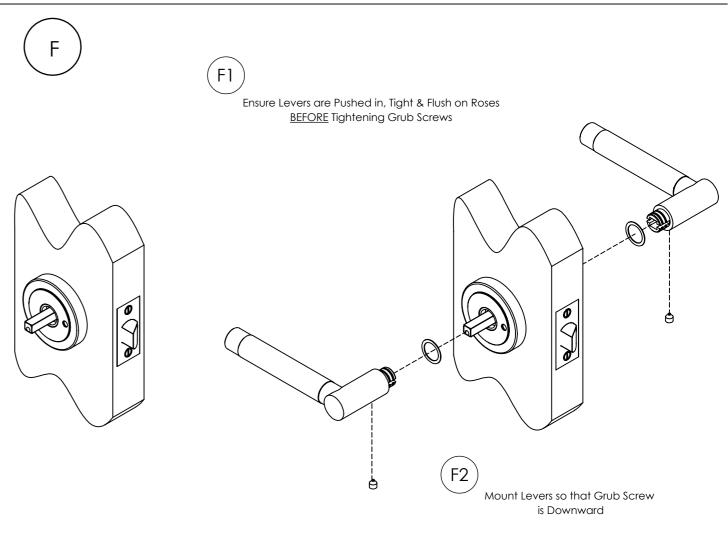

## IPB-001-PRE-BORE DOOR-ROUND ROSE - PG2 PRIVACY LATCHSET INSTALLATION INSTRUCTIONS

Fit Latch in Accordance with Manufacturers Instructions written on Latch & Cartridge