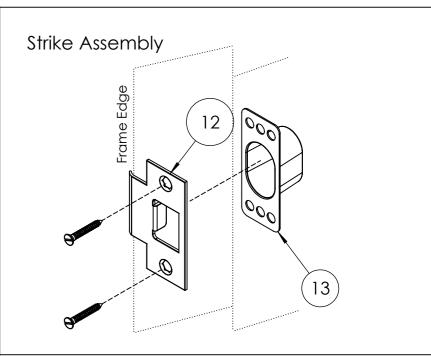

#### Pre-Bore-RND-Privacy Latch Set

- 1. Privacy Latch with Mounting Plate
- 2. Pre-Bore Cartridge-Left
- 3. Pre-Bore Cartridge-Right
- 4. Split Spindle
- 5. Privacy Pin Stop & Fixing
- 6. Rose-RND
- 7. Rose-RND-Privacy
- 8. Privacy Pin
- 9. Pre-Bore Cartridge Fixings
- 10. Face Plate with Fixings
- 11. Spacers
- 12. Strike Plate with Fixings
- 13. Dust Box