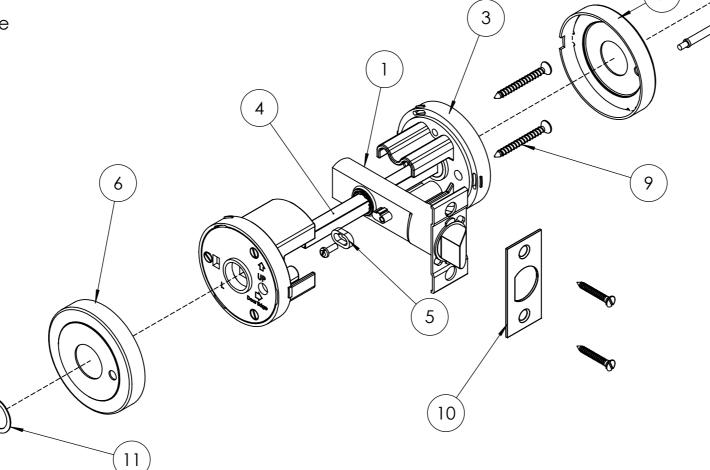

#### Pre-Bore-RND-Privacy Latch Set

- 1. Privacy Latch with Mounting Plate
- 2. Pre-Bore Cartridge-Left
- 3. Pre-Bore Cartridge-Right
- 4. Split Spindle
- 5. Privacy Pin Stop & Fixing
- 6. Rose-RND
- 7. Rose-RND-Privacy
- 8. Privacy Pin
- 9. Pre-Bore Cartridge Fixings
- 10. Face Plate with Fixings
- 11. Spacers
- 12. Strike Plate with Fixings
- 13. Dust Box