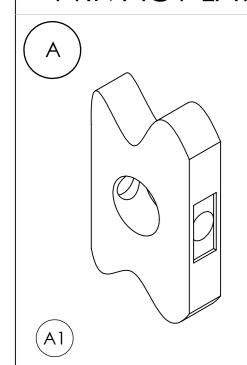

### IPB-001-PRE-BORE DOOR-ROUND ROSE - PG1

#### Pre-Bore-RND-Privacy Latch Set

- 1. Privacy Latch with Mounting Plate
- 2. Pre-Bore Cartridge-Left
- 3. Pre-Bore Cartridge-Right
- 4. Split Spindle
- 5. Privacy Pin Stop & Fixing
- 6. Rose-RND
- 7. Rose-RND-Privacy
- 8. Privacy Pin
- 9. Pre-Bore Cartridge Fixings
- 10. Face Plate with Fixings
- 11. Spacers
- 12. Strike Plate with Fixings
- 13. Dust Box