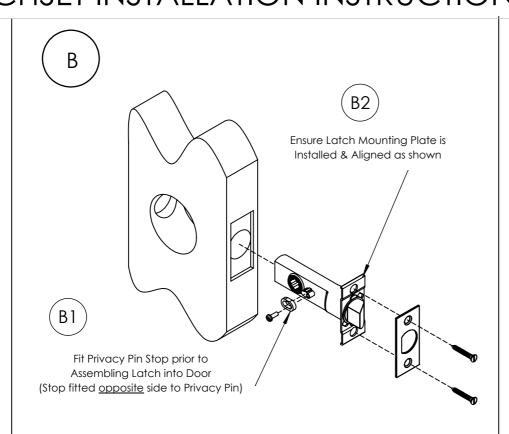

### PRIVACY LATCHSET INSTALLATION INSTRUCTIONS

#### Pre-Bore-RND-Privacy Latch Set

- 1. Privacy Latch with Mounting Plate
- 2. Pre-Bore Cartridge-Left
- 3. Pre-Bore Cartridge-Right
- 4. Split Spindle
- 5. Privacy Pin Stop & Fixing
- 6. Rose-RND
- 7. Rose-RND-Privacy
- 8. Privacy Pin
- 9. Pre-Bore Cartridge Fixings
- 10. Face Plate with Fixings
- 11. Spacers
- 12. Strike Plate with Fixings
- 13. Dust Box

## IPB-001-PRE-BORE DOOR-ROUND ROSE - PG2 PRIVACY LATCHSET INSTALLATION INSTRUCTIONS

Fit Latch in Accordance with Manufacturers Instructions written on Latch & Cartridge