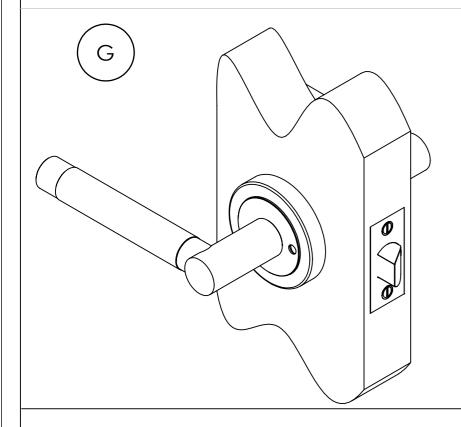

#### Pre-Bore-RND-Privacy Latch Set

- 1. Privacy Latch with Mounting Plate
- 2. Pre-Bore Cartridge-Left
- 3. Pre-Bore Cartridge-Right
- 4. Split Spindle
- 5. Privacy Pin Stop & Fixing
- 6. Rose-RND
- 7. Rose-RND-Privacy
- 8. Privacy Pin
- 9. Pre-Bore Cartridge Fixings
- 10. Face Plate with Fixings
- 11. Spacers
- 12. Strike Plate with Fixings
- 13. Dust Box