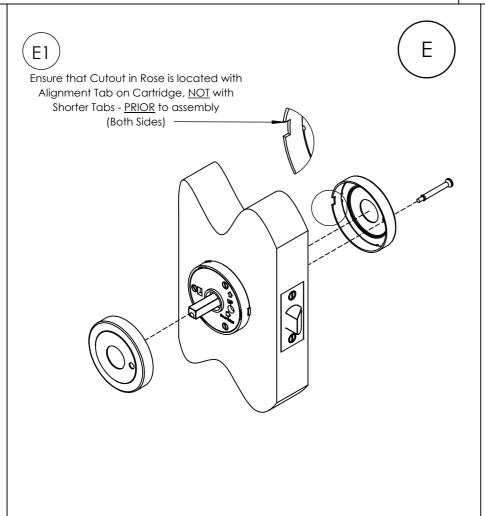

## IPB-001-PRE-BORE DOOR-ROUND ROSE - PG2 PRIVACY LATCHSET INSTALLATION INSTRUCTIONS

Fit Latch in Accordance with Manufacturers Instructions written on Latch & Cartridge