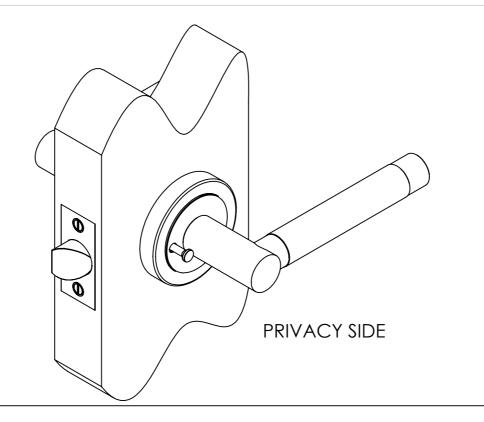

#### Pre-Bore-RND-Privacy Latch Set

- 1. Privacy Latch with Mounting Plate
- 2. Pre-Bore Cartridge-Left
- 3. Pre-Bore Cartridge-Right
- 4. Split Spindle
- 5. Privacy Pin Stop & Fixing
- 6. Rose-RND
- 7. Rose-RND-Privacy
- 8. Privacy Pin
- 9. Pre-Bore Cartridge Fixings
- 10. Face Plate with Fixings
- 11. Spacers
- 12. Strike Plate with Fixings
- 13. Dust Box